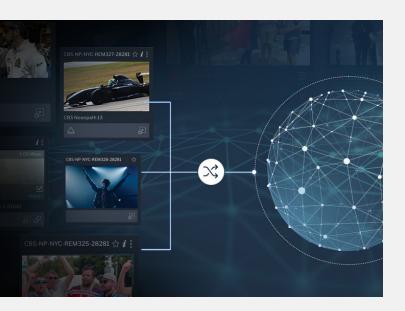

# DYNAMIC SHARE - A NEW LIVEU MATRIX SERVICE

Dynamic Share, powered by the **LiveU Global Directory**, gives you the ability to distribute and receive live content from any LiveU customer using the directory. With over 3,000 global customers and 30,000 receiving points, you can easily share content, manage your destinations, and quickly receive content coming from another LiveU customer.

## SINGLE, UNIFIED PORTAL FOR ALL YOUR VIDEO SHARING NEEDS

With **Dynamic Share**, powered by the Global Directory, all LiveU customers can access the entire LiveU install base, easily sharing or receiving content from thousands of broadcasters and content producers globally. With a simple click of a button, the LiveU Global Directory lets you instantly grow your exposure and content sharing abilities.

### **DRIVING NEW MONETIZATION OPTIONS**

Dynamic Share enables broader coverage of live news and events, allowing you to put a local spin on global news. Beyond expanding your content reach, you can also use the platform to generate new revenue streams. Dynamic Share allows you to easily monetize your content, controlling access to it, as well as its distribution destinations.