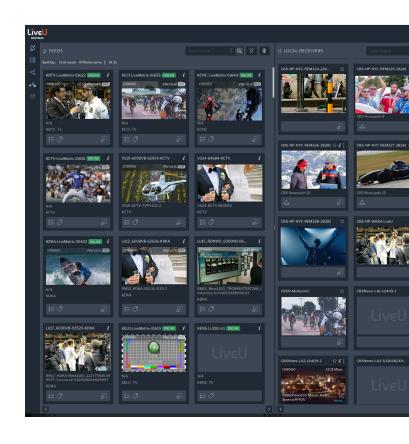

**LiveU Matrix** makes live content management and distribution simple, reliable, and affordable.

Combining a powerful front-end with a reliable IP cloud-based transport layer, LiveU Matrix allows you to share and receive high-quality, low-latency live feeds with broadcasters and other stakeholders around the globe – inside or outside your organization.

Whether you are producing a high-profile event, covering a breaking news situation, or expanding your content options, LiveU Matrix provides access to live events of every scale (local to global). With full customization, you can dynamically control who receives your content, or receive any content that you were granted access to.

## SINGLE, UNIFIED PORTAL FOR ALL YOUR VIDEO SHARING NEEDS

With **Dynamic Share**, powered by the Global Directory, all LiveU customers can access the entire LiveU install base, easily sharing or receiving content from thousands of broadcasters and content producers globally. With a simple click of a button, the LiveU Global Directory lets you instantly grow your exposure and content sharing abilities.