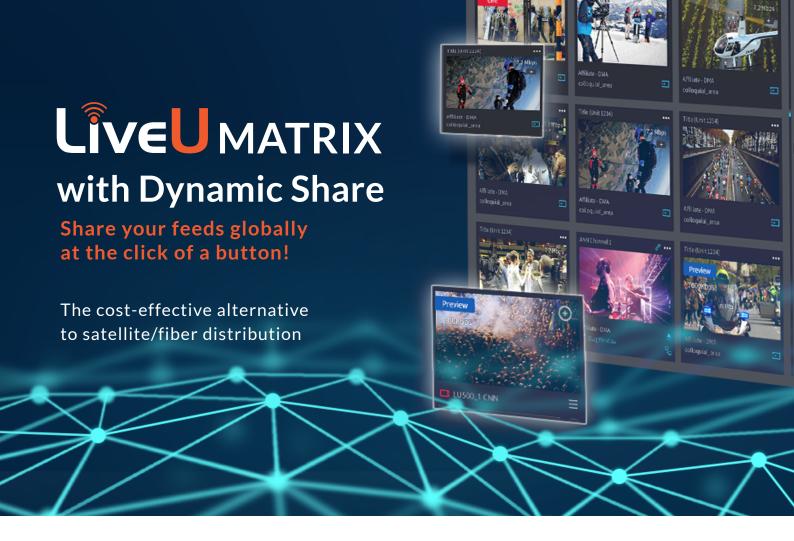

**LiveU Matrix** makes live content management and distribution simple, reliable, and affordable.

Combining a powerful front-end with a reliable IP cloud-based transport layer, LiveU Matrix allows you to share and receive high-quality, low-latency live feeds with broadcasters and other stakeholders around the globe – inside or outside your organization.

Whether you are producing a high-profile event, covering a breaking news situation, or expanding your content options, LiveU Matrix provides access to live events of every scale (local to global). With full customization, you can dynamically control who receives your content, or receive any content that you were granted access to.

# DYNAMIC SHARE - A NEW LIVEU MATRIX SERVICE

Dynamic Share, powered by the **LiveU Global Directory**, gives you the ability to distribute and receive live content from any LiveU customer using the directory. With over 3,000 global customers and 30,000 receiving points, you can easily share content, manage your destinations, and quickly receive content coming from another LiveU customer.

## SINGLE, UNIFIED PORTAL FOR ALL YOUR VIDEO SHARING NEEDS

With **Dynamic Share**, powered by the Global Directory, all LiveU customers can access the entire LiveU install base, easily sharing or receiving content from thousands of broadcasters and content producers globally. With a simple click of a button, the LiveU Global Directory lets you instantly grow your exposure and content sharing abilities.