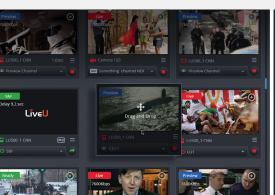

**LiveU Matrix** makes live content management and distribution simple, reliable, and affordable.

Combining a powerful front-end with a reliable IP cloud-based transport layer, LiveU Matrix allows you to share and receive high-quality, low-latency live feeds with broadcasters and other stakeholders around the globe – inside or outside your organization.

Whether you are producing a high-profile event, covering a breaking news situation, or expanding your content options, LiveU Matrix provides access to live events of every scale (local to global). With full customization, you can dynamically control who receives your content, or receive any content that you were granted access to.

## SINGLE, UNIFIED PORTAL FOR ALL YOUR VIDEO SHARING NEEDS

With **Dynamic Share**, powered by the Global Directory, all LiveU customers can access the entire LiveU install base, easily sharing or receiving content from thousands of broadcasters and content producers globally. With a simple click of a button, the LiveU Global Directory lets you instantly grow your exposure and content sharing abilities.