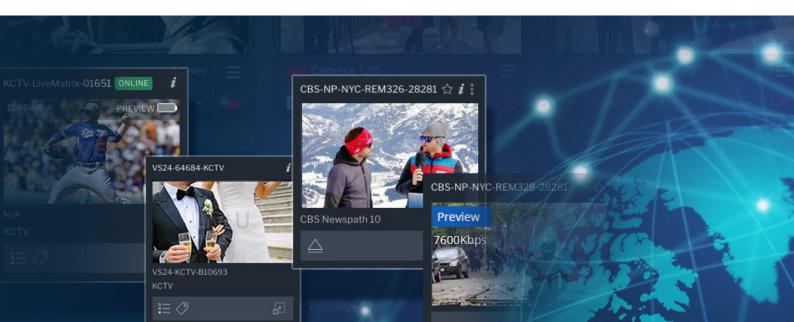

# DYNAMIC SHARE - A NEW LIVEU MATRIX SERVICE

Dynamic Share, powered by the **LiveU Global Directory**, gives you the ability to distribute and receive live content from any LiveU customer using the directory. With over 3,000 global customers and 30,000 receiving points, you can easily share content, manage your destinations, and quickly receive content coming from another LiveU customer.

## SINGLE, UNIFIED PORTAL FOR ALL YOUR VIDEO SHARING NEEDS

With **Dynamic Share**, powered by the Global Directory, all LiveU customers can access the entire LiveU install base, easily sharing or receiving content from thousands of broadcasters and content producers globally. With a simple click of a button, the LiveU Global Directory lets you instantly grow your exposure and content sharing abilities.